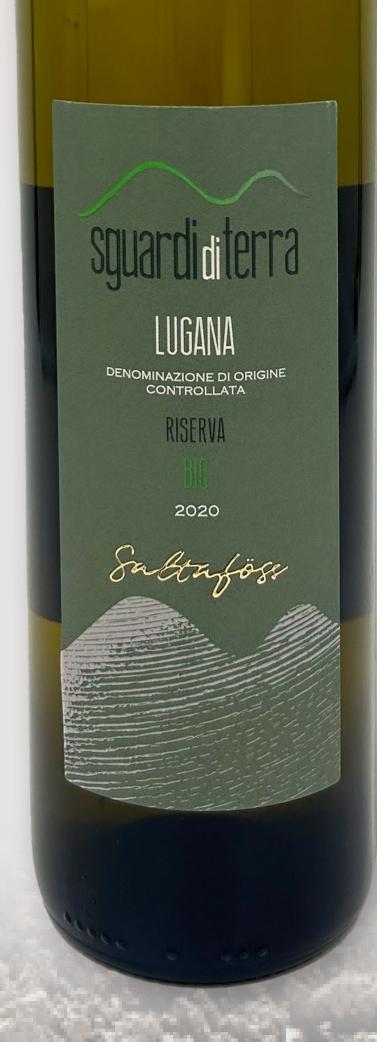

## LUGANA DOC RISERVA

## BIOLOGICO

Thanks to its marked acidity, our wine from Turbiana grapes offers the possibility of refinement and aging, opening up to interesting and potential evolutions. Resting first in wood (in barrique and tonneau) and then in the bottle, contributes to the creation of a Lugana Riserva of great character, robust but at the same time velvety. The harmony between the cold, mineral notes and the complexity of the tertiary ones, favors pairing with structured dishes.

Saltaföss

"Saltafosso" (Jump the Ditch). Riserva represents crossing a river, overcoming difficulties. It is a message of Good Omen!

GRAPE VARIETY 100% Turbiana

PRODUCTION AREA Lonato del Garda (BS)

ALCOHOL CONTENT 13%

SERVING TEMPERATURE 10 - 12 °C